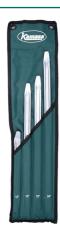

## **Additional Information**

- A set of 4 tyre levers with hook & taper ends.
- Sizes: 12", 16", 18", 24".
- · Ideal for automotive or agricultural use.
- · Chrome plated steel, hardened & tempered, for strength & durability.
- Supplied in a useful nylon storage wallet with eyelets for hanging on a workshop wall.