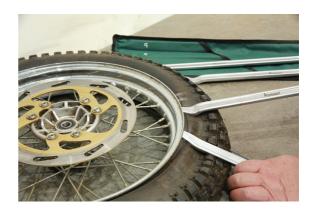

## **Tyre Lever Set 4pc**

A 4-piece tyre lever set, with lengths from 12" to 24", suitable for a range of different tyre sizes. Each feature hook and taper ends, and are manufactured from steel which has been hardened and tempered for strength and durability. Supplied in a nylon tool roll for storage.

## **Additional Information**

- A set of 4 tyre levers with hook & taper ends.
- Sizes: 12", 16", 18", 24".
- · Ideal for automotive or agricultural use.
- · Chrome plated steel, hardened & tempered, for strength & durability.
- Supplied in a useful nylon storage wallet with eyelets for hanging on a workshop wall.