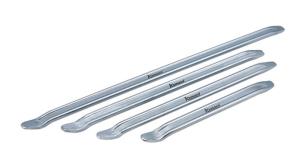

## **Tyre Lever Set 4pc**

A 4-piece tyre lever set, with lengths from 12" to 24", suitable for a range of different tyre sizes. Each feature hook and taper ends, and are manufactured from steel which has been hardened and tempered for strength and durability. Supplied in a nylon tool roll for storage.

## **Additional Information**

- A set of 4 tyre levers with hook & taper ends.
- Sizes: 12", 16", 18", 24".
- · Ideal for automotive or agricultural use.
- · Chrome plated steel, hardened & tempered, for strength & durability.
- Supplied in a useful nylon storage wallet with eyelets for hanging on a workshop wall.